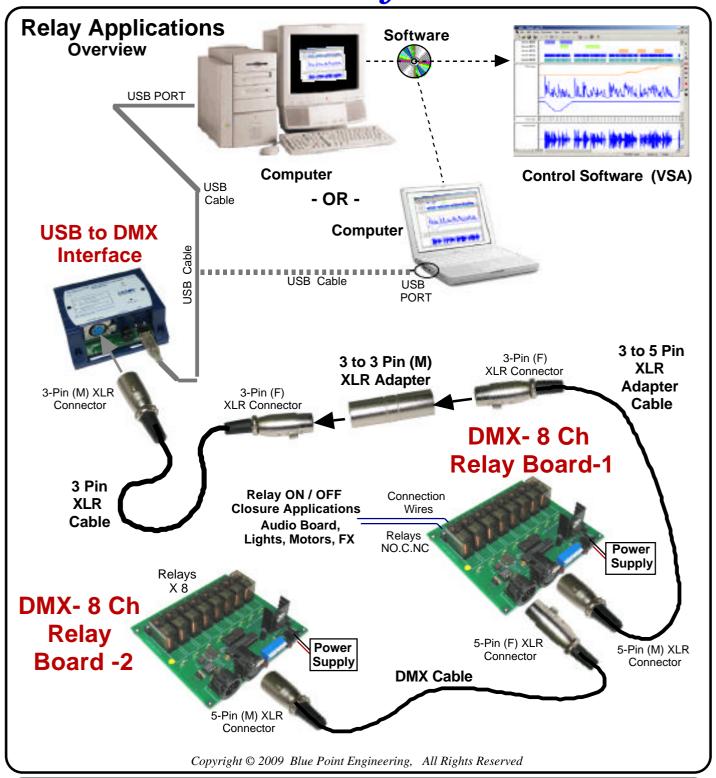

## **DMX 8-Channel Relay Board**

### **DMX 8-Channel Relay Board**

**Custom Equipment, Unique Electronic Products** 

Blue Point Engineering

### **DMX 8-Channel Relay Board**

### DMX 8-Channel Relay Board