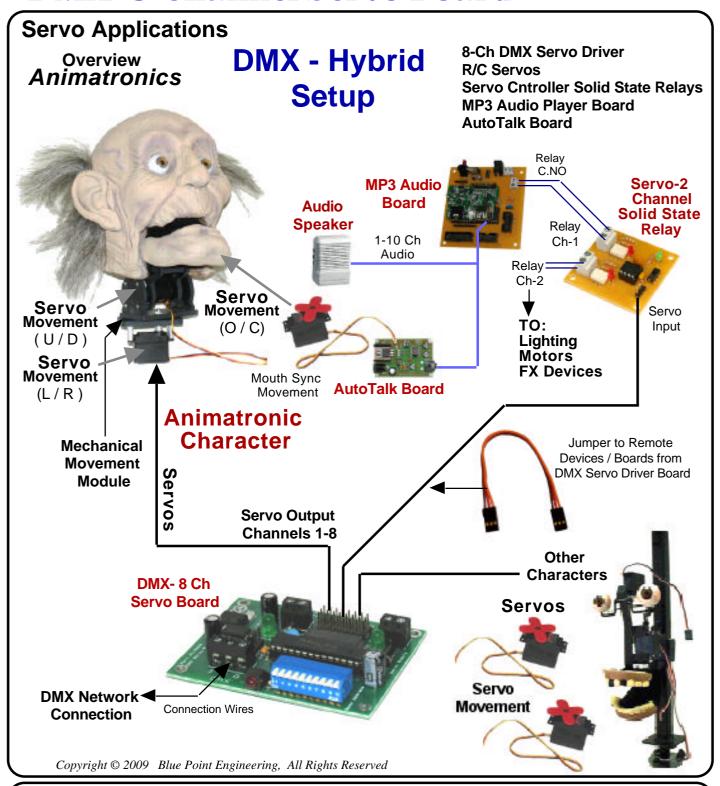

#### **DMX 8-Channel Servo Driver Board**

#### **DMX 8-Channel Servo Driver**

#### DMX 8-Channel Servo Board

#### **DMX 8-Channel Servo Board**