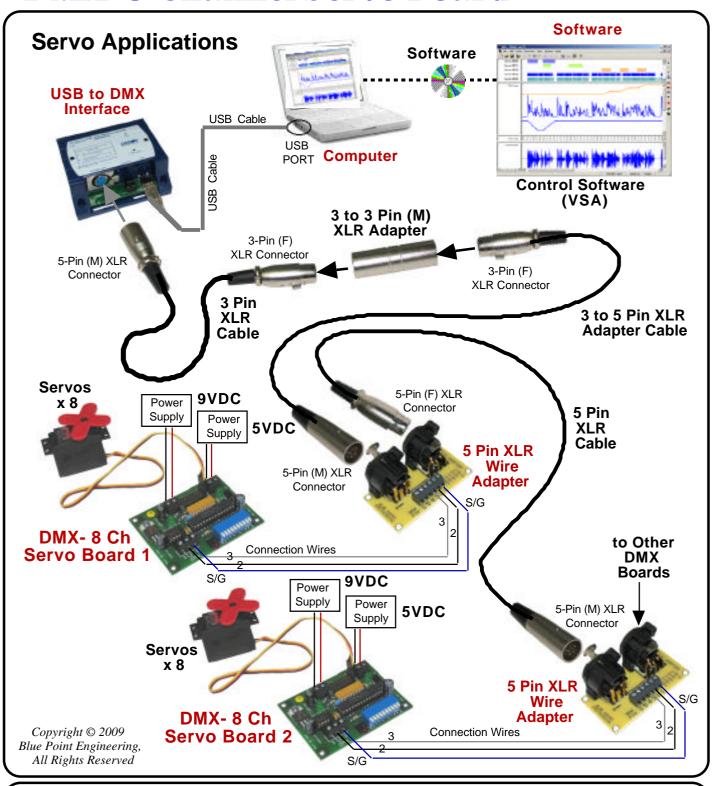

#### **DMX 8-Channel Servo Driver Board**

#### **DMX 8-Channel Servo Driver**

#### DMX 8-Channel Servo Board

#### **DMX 8-Channel Servo Board**