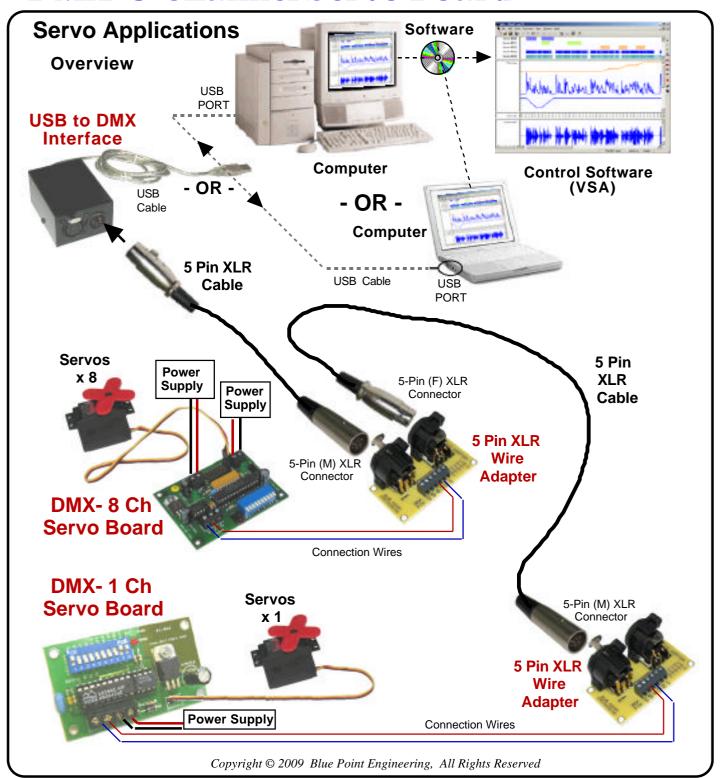

#### **DMX 8-Channel Servo Driver Board**

#### **DMX 8-Channel Servo Driver**

#### DMX 8-Channel Servo Board

#### **DMX 8-Channel Servo Board**