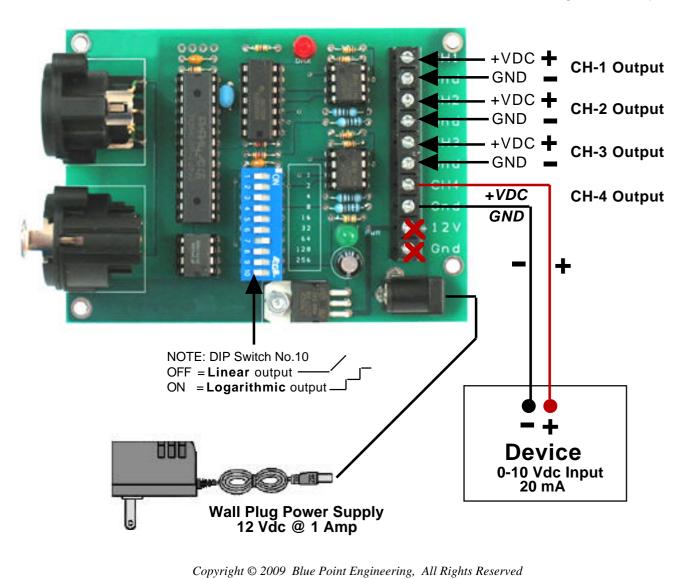

# DMX 4-Ch Voltage Converter Board

Voltage Converter Connection

**Channel Output Connection** 

0.0 - 10.0 VDC 20 mA

Linear or Logarithmic output