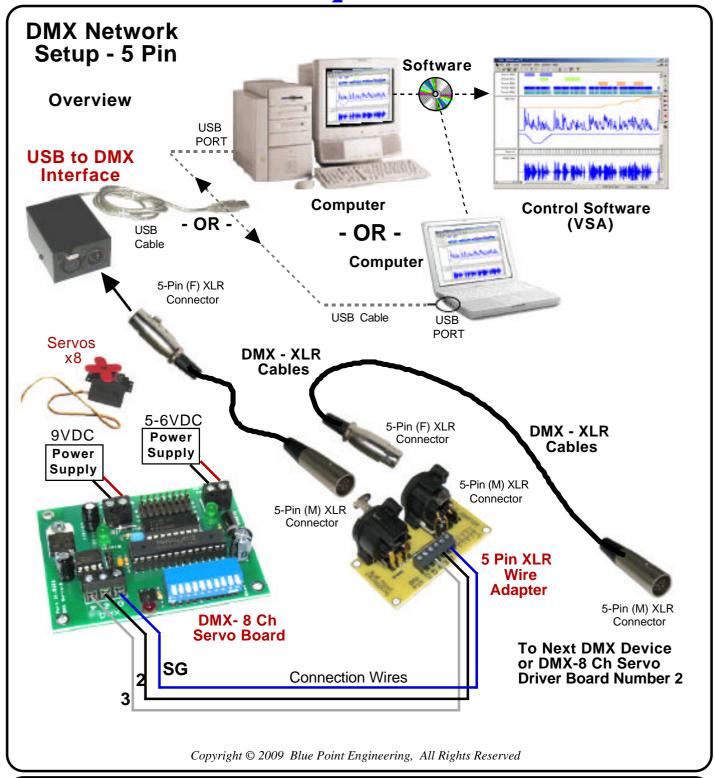

#### **DMX** Control Setup







## **DMX 8-Channel Relay Board**







### **DMX 8-Channel Relay Board**



**Custom Equipment, Unique Electronic Products** 

Blue Point Engineering



### **DMX 8-Channel Relay Board**



#### **Custom Equipment, Unique Electronic Products**







### **DMX 1-Channel Relay Board**







### DMX 8-Channel Relay Board







#### **DMX** Control Setup







#### **DMX 8-Channel Servo Driver Board**







#### **DMX 8-Channel Servo Driver**







#### DMX 8-Channel Servo Board









#### **DMX 8-Channel Servo Board**





#### **DMX 8-Channel Servo Board**







#### **DMX 8-Channel Servo Board**





# DMX 4-Ch Voltage Converter Board

Voltage Converter Connection

**Channel Output Connection** 

0.0 - 10.0 VDC 20 mA

Linear or Logarithmic output