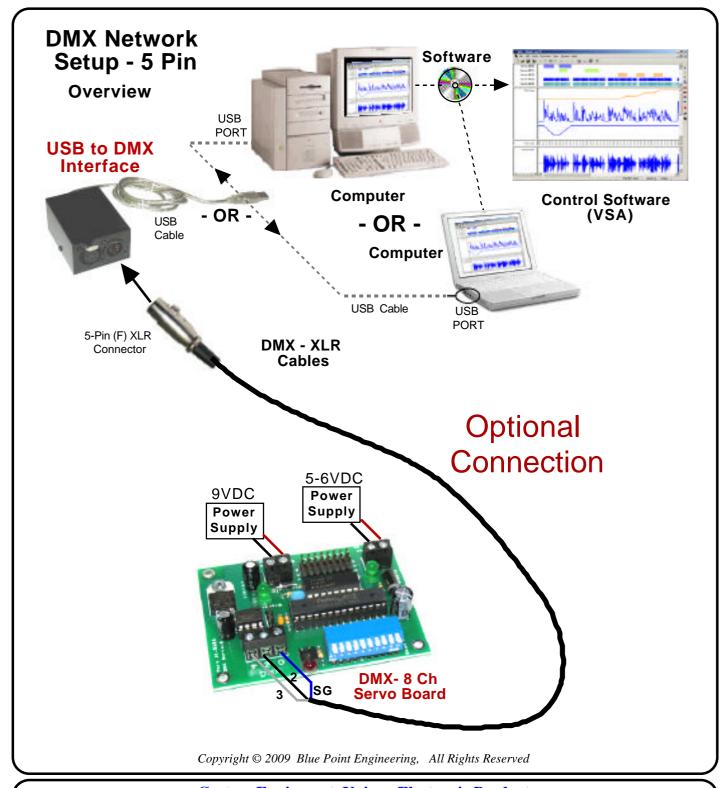

#### **DMX** Control Setup







## **DMX 8-Channel Relay Board**







### **DMX 8-Channel Relay Board**



**Custom Equipment, Unique Electronic Products** 

Blue Point Engineering



### **DMX 8-Channel Relay Board**



#### **Custom Equipment, Unique Electronic Products**







### **DMX 1-Channel Relay Board**







### DMX 8-Channel Relay Board







#### **DMX** Control Setup







#### **DMX 8-Channel Servo Driver Board**







#### **DMX 8-Channel Servo Driver**







#### DMX 8-Channel Servo Board









#### **DMX 8-Channel Servo Board**





#### **DMX 8-Channel Servo Board**







#### **DMX 8-Channel Servo Board**





# DMX 4-Ch Voltage Converter Board

Voltage Converter Connection

**Channel Output Connection** 

0.0 - 10.0 VDC 20 mA

Linear or Logarithmic output