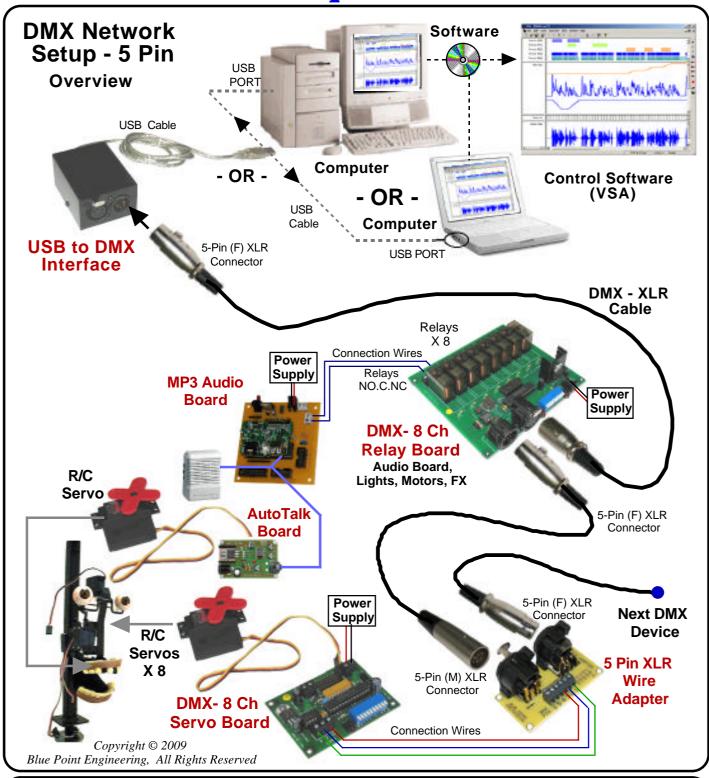

#### **DMX** Control Setup







## **DMX 8-Channel Relay Board**







### **DMX 8-Channel Relay Board**



**Custom Equipment, Unique Electronic Products** 

Blue Point Engineering



### **DMX 8-Channel Relay Board**



#### **Custom Equipment, Unique Electronic Products**







### **DMX 1-Channel Relay Board**







### DMX 8-Channel Relay Board







#### **DMX** Control Setup







#### **DMX 8-Channel Servo Driver Board**







#### **DMX 8-Channel Servo Driver**







#### DMX 8-Channel Servo Board









#### **DMX 8-Channel Servo Board**





#### **DMX 8-Channel Servo Board**







#### **DMX 8-Channel Servo Board**





# DMX 4-Ch Voltage Converter Board

Voltage Converter Connection

**Channel Output Connection** 

0.0 - 10.0 VDC 20 mA

Linear or Logarithmic output