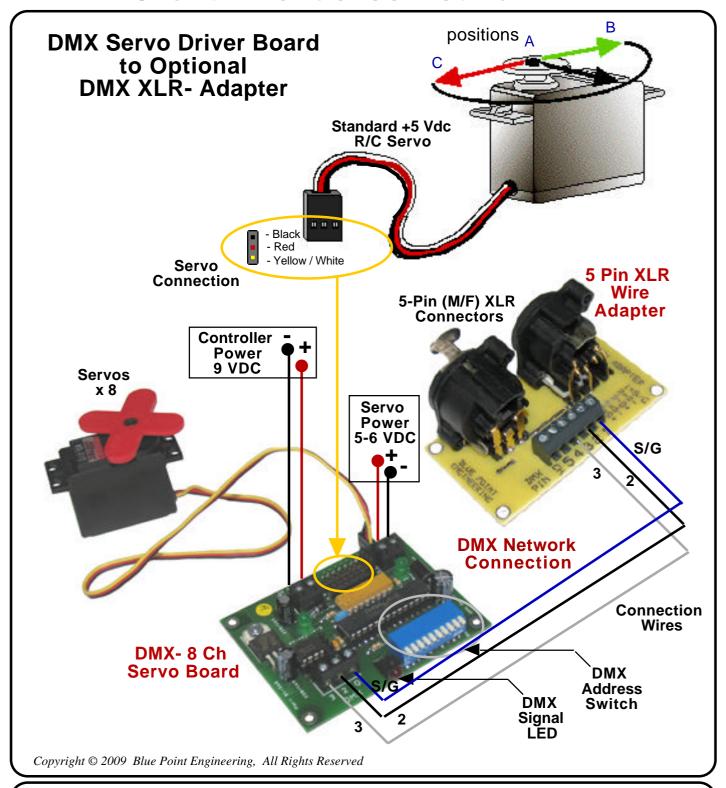

#### **DMX 8-Channel Servo Driver Board**

#### **DMX 8-Channel Servo Driver**

#### DMX 8-Channel Servo Board

#### **DMX 8-Channel Servo Board**