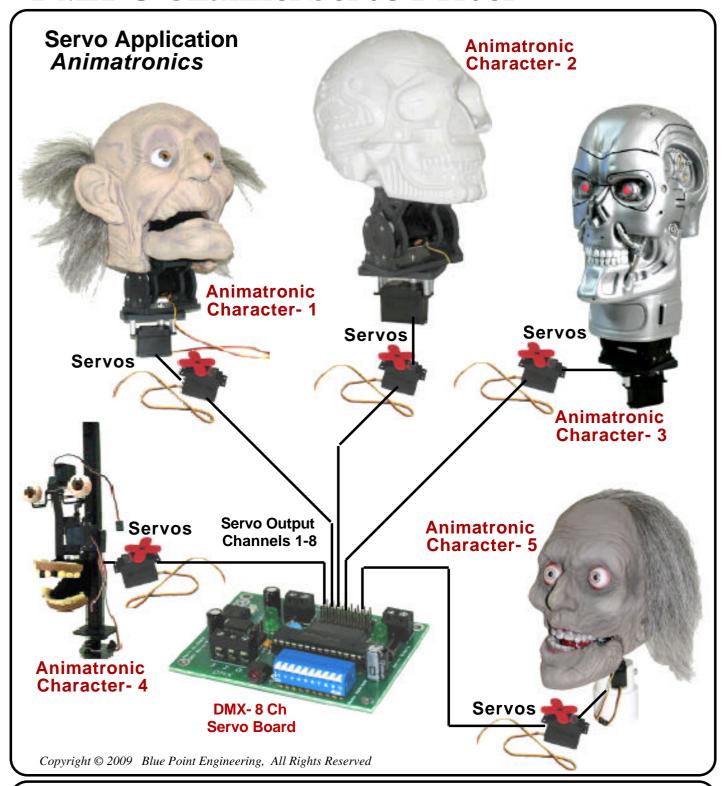

#### **DMX 8-Channel Servo Driver Board**

#### **DMX 8-Channel Servo Driver**

#### DMX 8-Channel Servo Board

#### **DMX 8-Channel Servo Board**